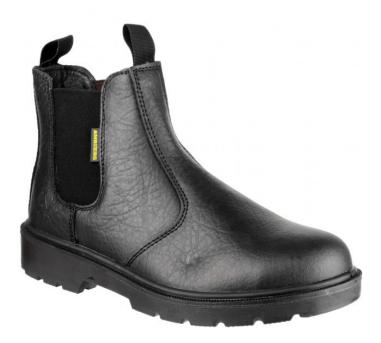

**FSIIG:** Traditional lightweight safety dealer boot with handy pull-on loops. Elasticated twin gussets on sides for secure fit and ease of change. Protective 200J impact and compression resistant steel toe cap. A steel midsole provides underfoot penetration resistance. Hardwearing PU outsole with injected cushioning PU midsole for energy absorbing comfort. Inner breathable mesh lining and removable EVA footbed. Full unisex size range including larger sizes.

## **FEATURES**

- Lightweight, Classic Safety Dealer Boot
- Smooth Action Leather Upper
- Moisture Wicking Breathable Mesh Lining
- Twin Elastic Side Gussets

- Durable Dual Density PU Outsole
- Energy Absorbent Heel
- Oil Resistant Outsole