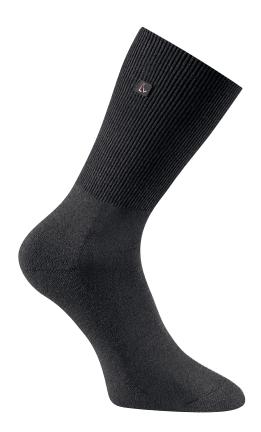

# **ROHNER FUNCTIONAL SOCK FIBRE LIGHT SUPER**

**ITEM NO.: Z11100** 

### Color:

black

#### Sizes:

S (36 - 38) | M (39-41) | L (42 - 44) | XL (44 - 46) | XXL 47 - 49

The functional sock supports natural moisture regulation and is also specially suited for shoes with GORE-TEX laminate. The patented knitting pattern of the anti-slip tube-form ensures that the sock adapts to the leg.