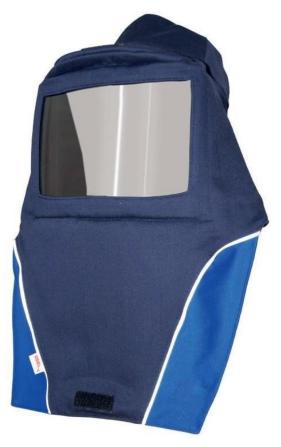

ADVANCED WORKWEAR

art no: 7406960

## ARC FLASH HOOD HRC 2, 14.0 cal/cm2

The ARC flash Hood permits the user to work at live parts or in the vicinity of live parts without requirements for head protection (falling objects)

ARC flash tested according to to ASTM F2178, ATPV: 14.0 cal/cm2 ARC flash tested according to DGUV GS-ET-29, class 2 318 kJ Additional tested with a higher test level W(LBP)= 395 kJ EN 166, 8, "personal eye-protection requirement" Back of the head is protected against thermal dangers of an Electric Arc through embedded neck protection True colour visor Visor has no aging Approved for live working Classification on visor Universal size Colour: Royal/Navy Blue